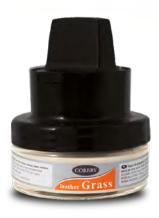

#### **LEATHER GRASS** >>

Perfect grease for nourishing grain leather. Suitable for use on hiking, working, winter and horse-riding footwear. It perfectly protects against water and shoe drenching.

Colourless 4211C Black 4212C

50 ml