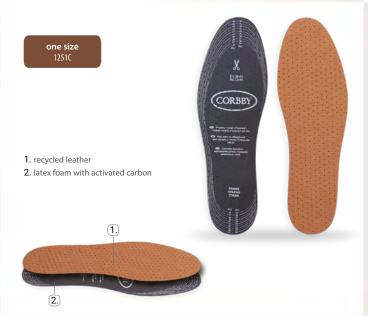

#### **WUNILEDER**

#### One size leather insoles

Two-layer, perforated insoles made of recycled leather and latex

They perfectly adhere to the bottom of the shoe, protecting the feet from slipping and chafing, thus improving the comfort of use. The latex foam forming the insole's bottom contains fibre enriched with active carbon, which perfectly and long-lastingly absorbs all unpleasant odours. They provide softness and comfort and also absorb loads on the sole. Recommended especially for derby shoes and elegant evening shoes.