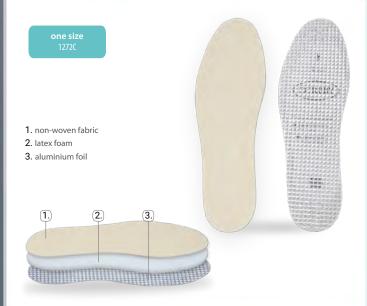

# ALU »

#### Winter, three-layer aluminium foil insoles

Three-layer insoles made from warming non-woven fabric, flexible latex foam, and aluminium foil, ensuring comfort and warmth for your feet even on the coldest days. The layer of non-woven fabric ensures optimal temperature inside the shoe, flexible latex foam is responsible for softness and comfort, and the bottom layer of aluminium foil, due to its thermal insulation properties, prevents heat from being dissipated outside. Recommended mainly for autumn and winter footwear and rubber boots.