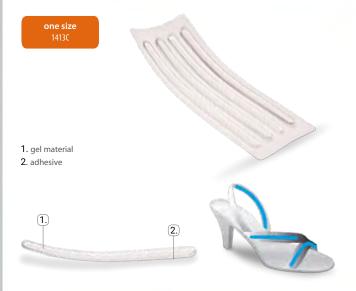

#### **STRAPS GEL**

#### **Gel straps**

Transparent gel straps designed for sandals and high heels. They prevent shoe slipping, protect feet against pressure, rubbing and slipping of the straps.