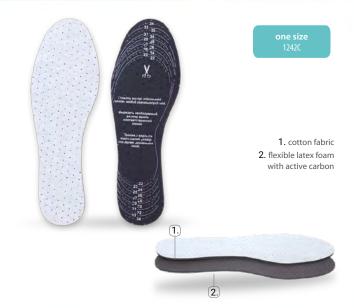

#### CARBON >>

Two-layer insoles made of elastic spacer fabric and latex foam enriched with active carbon, which perfectly absorbs all unpleasant odours. The fabric lining ensures comfort. It also improves air circulation in the shoe, and the layer of latex foam absorbs micro-shocks and static and dynamic loads occurring while standing or walking. Washing the insoles several times at a temperature not exceeding 30°C does not change their properties.