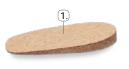

#### HALF >>

#### Half insoles made of high-quality natural leather

Two-layer half insoles made of high-quality natural leather and soft latex foam help adjust the footwear to non-standard foot size.

They cushion the perceived discomfort resulting from too thin soles or sensitive feet (in the shoe's front part). Latex foam effectively absorbs shocks, keeping feet soft and comfortable. Half insoles are recommended for all types of enclosed footwear, especially evening shoes and high heels.

1. natural leather 2. latex foam with activated carbon

2. latex foam with activated carbon