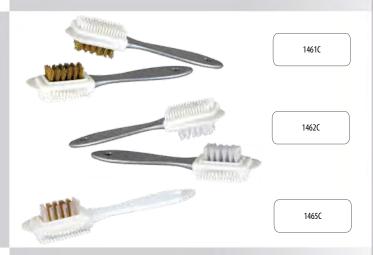

#### **SUEDE BRUSH**

**Brass wire** 

#### NUBUCK BRUSH >>

**Synthetic bristles** 

#### SUEDE AND NUBUCK BRUSH >>

Brass wire, synthetic bristles