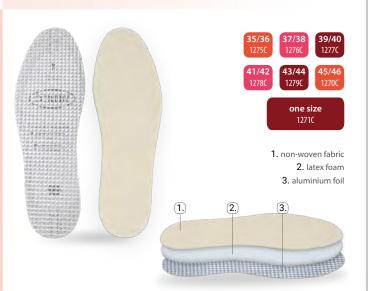

# ALU »

#### Winter, three-layer aluminium foil insoles

Three-layer insoles made from warming non-woven fabric, flexible latex foam, and aluminium foil, ensuring comfort and warmth for your feet even on the coldest days. The layer of non-woven fabric ensures optimal temperature inside the shoe, flexible latex foam is responsible for softness and comfort, and the bottom layer of aluminium foil, due to its thermal insulation properties, prevents heat from being dissipated outside. Recommended mainly for autumn and winter footwear and rubber boots.