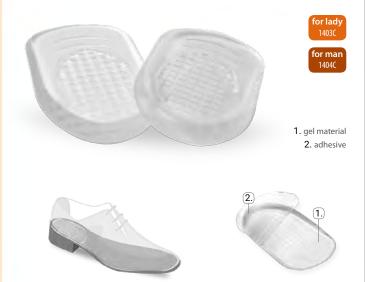

# **HEEL BACK** »

#### Leather heel shields

Heel shields made of soft, natural suede leather with a latex insert. They protect the heels and adjust the footwear to the foot. They prevent painful rubbing of the heel and shifting the foot while walking. They even out the length of the feet, ensuring the comfort of use. They are recommended for all types of enclosed footwear.

14110

1. natural leather with a latex insert