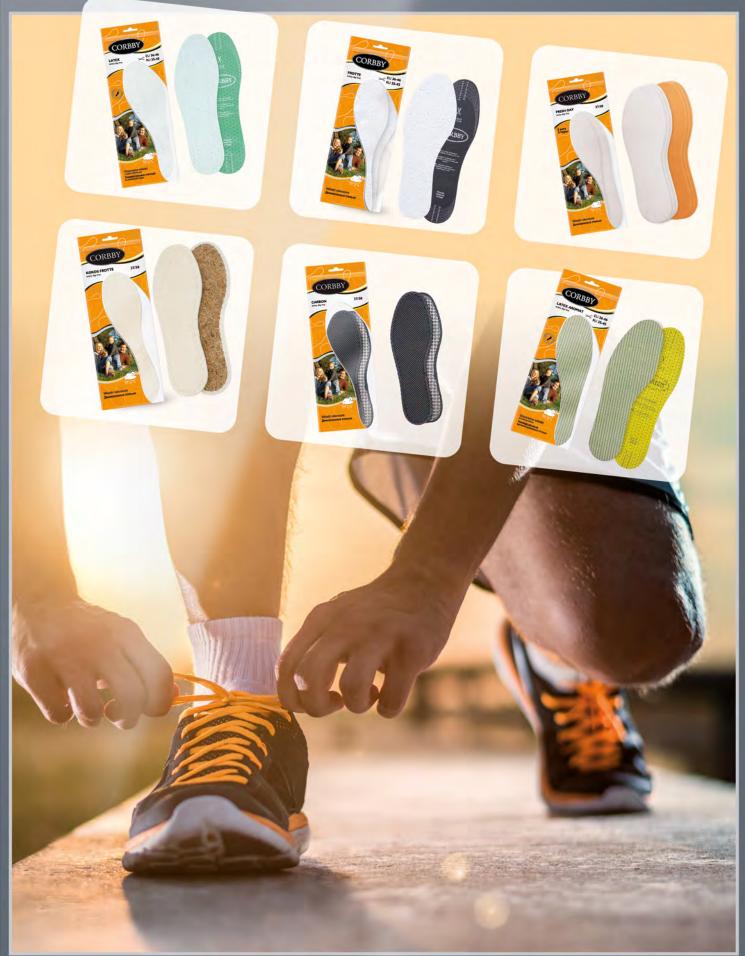

# Classic Line

# PRODUCT CATALOGUE

LEATHER **\$** 

**EVERY DAY** 

**KIDS** 

Full insoles

Half insoles

Cosmetics and accessories

**Shoelaces** 

# Article list

#### **INSOLES**

| ORTO                    | 5  | LATEX AROMAT              | 23 |
|-------------------------|----|---------------------------|----|
| LEDER PEKARI            | 5  | LATEX                     | 23 |
| LEDER WHITE / BLACK     | 5  | PROTECT                   | 24 |
| LEDER STICK             | 6  | ODOR STOP                 | 24 |
| LEDER LATEX             | 6  | ALU                       | 24 |
| UNILEDER                | 6  | ALU BLACK                 | 25 |
| PEKARI HEEL             | 7  | MIŚ/TEDDY BEAR            | 25 |
| HEEL/ HEEL BLACK        | 7  | POLAR                     | 25 |
| HEEL CORK               | 7  |                           |    |
| CORK                    | 8  | COSMETICS AND ACCESSORIES |    |
| HALF                    | 8  |                           |    |
| HALF WHITE / BLACK      | 8  |                           |    |
| ANTI SLIP               | 9  | LEATHER RENOVATOR         | 27 |
| ABS                     | 9  | SHOE DEO                  | 27 |
| HEEL BACK               | 9  | AQUA STOP                 | 27 |
| MASAGER                 | 11 | SUEDE & NUBUK RENOVATOR   | 28 |
| SPORTFORM               | 11 | SHOE STRETCH              | 28 |
| CARBON                  | 11 | CLEANER                   | 28 |
| ALOE VERA               | 12 | INTENSIVE WHITE           | 29 |
| FROTTE                  | 12 | SHOE CREAM                | 29 |
| FRESH DAY               | 12 | CREAM & DETERGENTS        | 29 |
| PROTECT                 | 13 | SHOE POLISH               | 29 |
| ODOR STOP BLACK / BROWN | 13 | LEATHER GRASS             | 30 |
| LATEX AROMAT            | 13 | LEATHER CREAM             | 30 |
| LATEX                   | 14 | REFLECT SHINER            | 30 |
| KOKOS FROTTE            | 14 | MINI REFLECT SHINER       | 30 |
| GEL 3/4                 | 14 | NUBUCK SHINER             | 31 |
| HALF GEL                | 15 | ANTISALT SHINER           | 31 |
| HALF GEL PREMIUM        | 15 | REFLECT BLACK             | 31 |
| HEEL GEL                | 15 | FLASH SPONGE              | 31 |
| HEEL BACK GEL           | 16 | CLEANING RUBBER           | 32 |
| CUSHION GEL             | 16 | DISPOSABLE SOCKS          | 32 |
| STRAPS GEL              | 16 | SUEDE BRUSH               | 32 |
| GEL FLIP-FLOP           | 17 | NUBUCK BRUSH              | 32 |
| POLAR PROFIL            | 19 | SUEDE AND NUBUCK BRUSH    | 32 |
| POLAR                   | 19 | POLISHER                  | 32 |
| ALU                     | 19 | APPLICATOR BRUSH          | 32 |
| ALU BLACK               | 20 | CEDAR BEADS               | 33 |
| ALU GOLD PROFIL         | 20 | BRASS SHOEHORNS           | 33 |
| FILC                    | 20 | METAL SHOEHORNS           | 33 |
| FELT                    | 21 | PLASTIC SHOEHORNS         | 33 |
| LAMBY                   | 21 | SHOE TREES                | 33 |
| MIŚ/TEDDY BEAR          | 21 | SHOE TREES FOR BOOTS      | 33 |
| KIDSPORT                | 23 | SHOELACES                 | 34 |