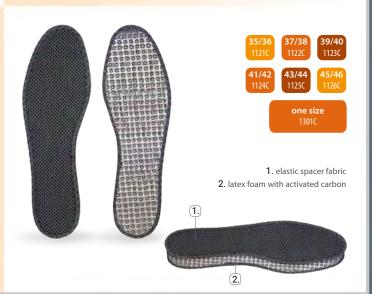

#### CARBON >>

Two-layer insoles made of elastic spacer fabric and latex foam enriched with active carbon, which perfectly absorbs all unpleasant odours. The fabric lining ensures comfort. It also improves air circulation in the shoe, and the layer of latex foam absorbs micro-shocks and static and dynamic loads occurring while standing or walking. Washing the insoles several times at a temperature not exceeding 30°C does not change their properties.