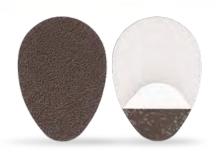

#### Non-slip half insoles

Natural leather half insoles prevent the formation of calluses around the metatarsophalangeal joint. A shock absorber made of latex foam significantly reduces the load on the midfoot. It protects against abrasions and prevents feet from slipping, providing stable support in high-heels, flip-flops, and sandals. They are designed for all types of footwear.