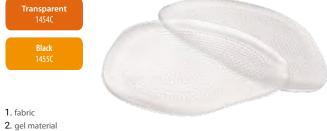

#### **CUSHION GEL** >>

#### **Gel cushions**

Flexible and transparent gel cushions made of soft gel material.

They protect the foot's sensitive parts from pain and chafing caused by wearing poorly fitting or new footwear.