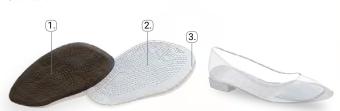

#### **GEL 3/4**

#### Shock-absorbing thin gel insoles

Shock-absorbing gel, adhesive insoles entirely relieve the load from feet in high-heels. Due to special protrusions in the heel and midfoot, they reduce the load on the heads of the metatarsal bones, massage, prevent skin hardening, and support circulation in the feet. The insoles absorb shocks caused by walking, bringing relief for midfoot pain, ensuring comfort while walking.

They help maintain the foot's correct position, which does not slip in the shoe and does not tire, distributing the entire body's load over the entire sole. Recommended for all types of footwear, one size for all women's feet.