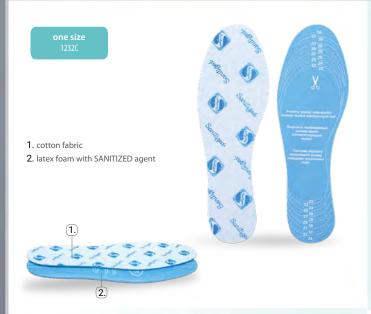

#### PROTECT >>

#### Year-round insoles with an antibacterial agent

Two-layer insoles made of latex foam covered with a layer of breathable and absorbent cotton knit fabric. Flexible and soft latex has a shock-absorbing effect, prevents micro-shocks, ensuring comfort for your feet. In addition, it contains SANITIZED, an antibacterial and antifungal agent that effectively protects the feet against various skin conditions (fungi, mould, yeast, or algae) and effectively and long-lastingly absorbs any unpleasant odours. This type of insole is suitable for all types of footwear.