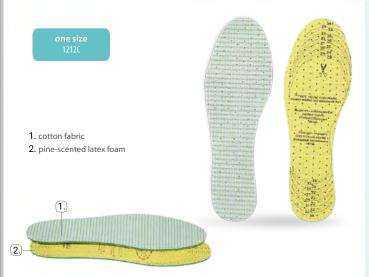

#### **K** LATEX

#### **Universal scented latex foam insoles**

Two-layer insoles made of latex foam covered with a layer of cotton fabric.

Flexible and soft latex has a shock-absorbing effect, prevents micro-shocks, ensuring comfort for your feet. To ensure the freshness and pleasant smell of the footwear used, it was also soaked in a pine aroma, reducing any unpleasant odours for a long time. We recommend them mainly when the feet are under heavy load (e.g., for overweight people, standing work, walking on tough surfaces, or shoes with a very thin sole). This type of insole is suitable for all types of footwear.