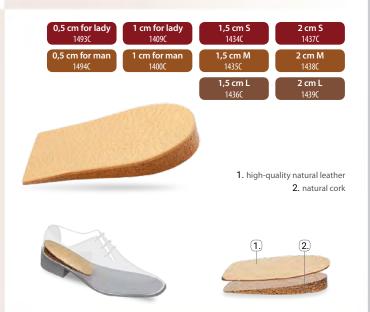

# HEEL CORK »

#### Cork heel insoles

Two-layer heel insoles made of high-quality natural leather and natural cork. They are used to compensate for the difference in foot length and diseases of the heel and knee joint. They absorb shocks well, significantly reducing the load on the Achilles tendon and hip joints when walking. They regulate the heel's height in the shoe to prevent chafing of the heels and pressure of the shoe. They are recommended for all types of enclosed footwear.

#### 1. natural cork

#### **«** CORK

#### Cork heel insoles

Heel insoles made of natural cork are used to compensate for the difference in limb length and heel and knee joint diseases. They absorb shocks well, significantly reducing the load on the Achilles tendon and hip joints. They regulate the heel's height in the shoe to prevent chafing of the heels and pressure of the shoe. They are recommended for all types of enclosed footwear.