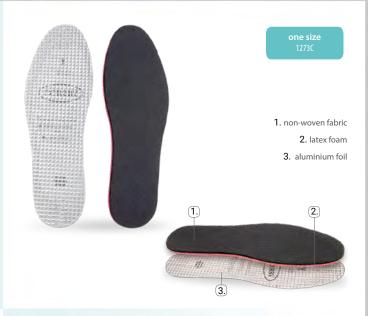

#### **«** ALU BLACK

#### Winter, three-layer aluminium foil insoles

Three-layer insoles made from non-woven fabric, flexible latex foam, and aluminium foil, ensuring comfort and warmth for your feet even on the coldest days. The layer of non-woven fabric ensures optimal temperature inside the shoe, flexible latex foam is responsible for softness and comfort, and the bottom layer of aluminium foil, due to its thermal insulation properties, prevents heat from being dissipated outside. Recommended mainly for autumn and winter footwear and rubber boots.