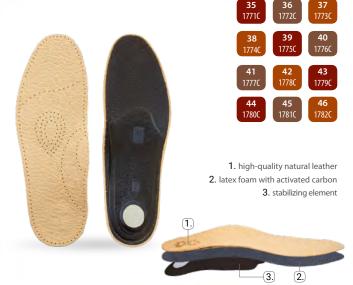

#### Insoles made of high-quality natural leather

Comfortable, two-layer insoles made of high-quality natural leather and latex foam. Natural leather drains excess moisture away, ensuring proper breathing for the feet. The latex foam forming the insole's bottom contains fibre enriched with active carbon, which perfectly and long-lastingly absorbs all unpleasant odours. The insoles perfectly adhere to the bottom of the shoes and protect the feet against chafing. They balance the load on the sole, giving a feeling of comfort while walking. They are recommended for elegant formal shoes and derby shoes.

#### Leather insoles on latex

Comfortable, two-layer insoles made from natural leather and soft latex foam. Natural leather drains excess moisture away, ensuring proper breathing and comfort for the feet. The latex foam forming the insole's bottom contains fibre enriched with active carbon, which perfectly and long-lastingly absorbs all unpleasant odours. The insoles prevent chafing and provide a feeling of freshness, even after long-term use. They are recommended for elegant formal shoes and derby shoes.