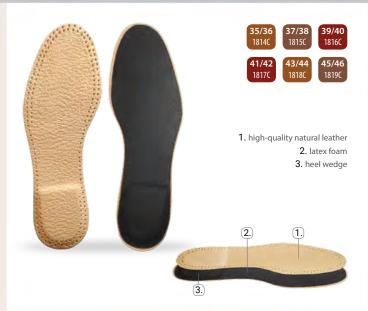

#### Prophylactic and orthopaedic insoles for flat feet and fallen transverse arches

Three-layer prophylactic insoles made of high-quality natural leather and latex foam with a stabilizing element, correcting flat feet and fallen transverse arches.

The latex foam forming the insole's bottom contains fibre enriched with active carbon, which perfectly and long-lastingly absorbs all unpleasant odours.

A specially moulded stabilizing element ensures that the insole does not deform and effectively regulates the foot's position in the shoe while absorbing static and dynamic loads occurring while standing or walking. The latex arch support pad continuously supports the transverse arch of the foot, and the heel wedge relieves knee and ankle joints, protects the metatarsal muscles, and soothes symptoms caused by flat feet.

- 1. natural leather
- 2. latex foam