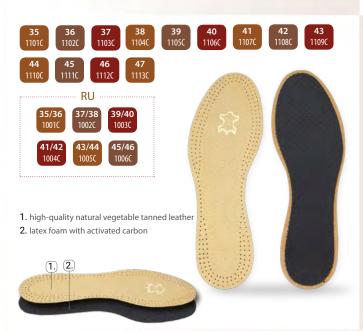

#### Prophylactic and orthopaedic insoles for flat feet and fallen transverse arches

Three-layer prophylactic insoles made of high-quality natural leather and latex foam with a stabilizing element, correcting flat feet and fallen transverse arches.

The latex foam forming the insole's bottom contains fibre enriched with active carbon, which perfectly and long-lastingly absorbs all unpleasant odours.

A specially moulded stabilizing element ensures that the insole does not deform and effectively regulates the foot's position in the shoe while absorbing static and dynamic loads occurring while standing or walking. The latex arch support pad continuously supports the transverse arch of the foot, and the heel wedge relieves knee and ankle joints, protects the metatarsal muscles, and soothes symptoms caused by flat feet.