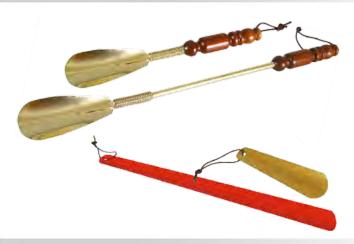

#### **BRASS SHOEHORNS** >>

**50 cm long** 1442C

**30 cm short** 1441C

#### **METAL SHOEHORNS** >>

**46 cm long** 1446C

17 cm short

#### **< PLASTIC SHOEHORNS**

15 cm short 1443C

**42 cm medium** 1447C

**60 cm long** 1444C

#### **SHOE TREES** >>

**For Lady** 1421C **For Man** 1422C

#### SHOE TREES FOR BOOTS >>

Bezrozmiarowe / Безразмерные 1423С

| ROUND          |                         |                 |                 |                 | Len             | gth ir       | n cm             | _            |              |     |
|----------------|-------------------------|-----------------|-----------------|-----------------|-----------------|--------------|------------------|--------------|--------------|-----|
|                | Round white             | X               | 60<br>50010     | <b>75</b> 51010 | x               | x            | x                | Х            | X            | Х   |
|                | Round black             | Х               | 60<br>5002C     | 75              | 90<br>5202C     | Х            | Х                | X            | Х            | х   |
|                | Round dark brown        | X               | 60<br>5003C     | 75              | 90              | X            | X                | X            | X            | X   |
|                | Round beige             | X               | 60              | 75              | 90              | X            | 120              | X            | X            | X   |
| ROUND THICK    | 1                       |                 | 5004C           | 5104C           | 5204C           |              | 5403C            |              |              |     |
|                | Round thick black       | X               | x               | X               | х               | 100<br>5304C | 120<br>5404C     |              | 180<br>5604C |     |
|                | Round thick dark brown  | X               | х               | Х               | Х               | 100<br>5305C | 120              | 150<br>5505C | 180<br>5605C | 200 |
|                | Round thick beige       | X               | X               | Х               | Х               | Х            | Х                | Х            | Х            | X   |
| ROUND THIN     |                         |                 |                 |                 |                 |              |                  |              |              |     |
|                | Round thin black        | 45<br>5806C     | 60<br>5006C     | <b>75</b> 51060 | 90<br>5206C     | X            | X                | X            | X            | X   |
|                | Round thin dark brown   | <b>45</b> 5807C | 60<br>5007C     | <b>75</b> 5107C | 90<br>5207C     | X            | X                | X            | X            | x   |
| FLAT           |                         |                 |                 |                 | I               |              |                  |              |              |     |
|                | Flat white              | X               | X               | X               | 90<br>5208C     | 5308C        | 5408C            |              | X            | Х   |
|                | Flat black              | X               | X               | X               | 90<br>5209C     | 100<br>5309C |                  | 150<br>5509C | Х            | X   |
|                | Flat red                | X               | X               | X               | 90<br>5245C     | X            | 120<br>5445C     | 150<br>5545C | X            | х   |
|                | Flat orange             | X               | X               | X               | 90<br>5243C     | X            | 120<br>5443C     | 150<br>5543C | X            | X   |
|                | Flat blue               | X               | X               | X               | 90<br>5244C     | X            | 120<br>5444C     | 150<br>5544C | X            | X   |
|                | Flat yellow             | X               | х               | X               | <b>90</b> 52410 | X            | 120<br>54410     | 150<br>5541C | X            | х   |
|                | Flat green              | X               | X               | X               | 90<br>52420     | X            | 120<br>5442C     | 150<br>5542C | Х            | x   |
| WAXED THICK    |                         |                 |                 |                 |                 |              |                  |              |              |     |
|                | Waxed thick black       | X               | 60<br>5010C     | <b>75</b> 51100 | 90<br>5210C     | 100<br>5310C |                  | 150<br>5510C | X            | X   |
|                | Waxed thick dark brown  | X               | 60<br>5011C     | <b>75</b> 51110 | 90<br>5211C     |              | <b>120</b> 54110 |              | X            | X   |
| WAXED THIN     |                         |                 |                 |                 |                 |              |                  |              |              |     |
|                | Waxed thin black        | X               |                 |                 | 90<br>5212C     | 5312C        | 5412C            |              | Х            | X   |
|                | Waxed thin dark brown   | X               | 60<br>5013C     | <b>75</b> 5113C |                 | 100<br>5313C | 120<br>5413C     | 150<br>5513C | Х            | X   |
|                | Waxed thin beige        | X               | 60<br>5014C     | <b>75</b> 51140 | 90<br>5214C     | X            | X                | X            | Х            | X   |
|                | Waxed thin red          | X               | 60<br>5015C     | <b>75</b> 51150 | 90<br>5215C     | X            | X                | X            | X            | X   |
|                | Waxed thin navy blue    | X               | <b>60</b> 5016C | <b>75</b> 51160 | 90<br>5216C     | X            | X                | X            | X            | X   |
| TREKKING RO    | UND                     |                 |                 |                 |                 |              |                  |              |              |     |
|                | Trekking brown yellow   | X               | X               | X               | Х               | Х            | 5432C            | 150<br>5532C | 5632C        | X   |
| anumanum en    | Trekking navy blue grey | X               | X               | X               | X               | X            | 5433C            | 150<br>5533C |              | х   |
|                | Trekking black red      | X               | X               | X               | Х               | X            |                  | 150<br>5531C | 180<br>5631C | x   |
| . Timer minney | Trekking beige-black    | X               | X               | X               | 90<br>5234C     | X            | 120<br>5434C     | 150<br>5534C | 180<br>5634C | x   |
|                | Fluorescent shoelaces   | X               | x               | <b>75</b> 51510 | 90<br>52510     | X            | 120<br>54510     | 150<br>5551C | Х            | x   |