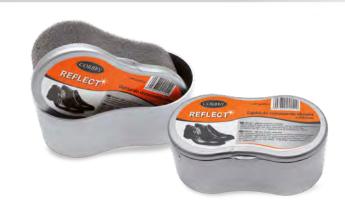

# REFLECT SHINER >>

#### Cleaning sponge with silicone

A sponge for maintenance of footwear and grain leather products with silicone. It creates an immediate shine, restores the leather's original appearance, and protects it from moisture.

Colourless 4151C

#### **MINI REFLECT SHINER**

#### Cleaning sponge with silicone

A small sponge for maintenance of footwear and grain leather products with silicone. It creates an immediate shine, restores the leather's original appearance, and protects it from moisture.

Colourless 4156C