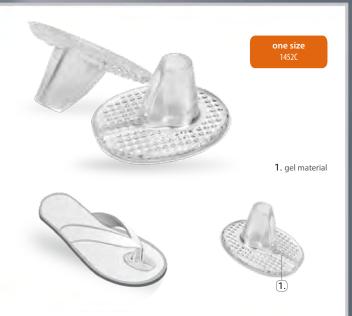

#### GEL FLIP FLOP >>

#### Gel inserts for flip-flops

Thin flip-flop insoles made of soft gel material. They protect the feet' sensitive parts, particularly the space between the toes, against abrasions and pressure. The soft gel ensures comfort when wearing flip-flops and prevents the foot from slipping in the shoe. Reusable, one size.