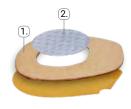

#### ANTI SLIP >>

#### Non-slip stickers

Non-slip stickers help eliminate shoes slipping on smooth surfaces (ice, tiles, etc.). Perfect for shoes with leather soles.

one size 1431C

non-slip material
 adhesive

- 1. natural leather
- 2. latex foam