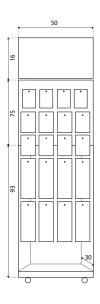

sparent gel cushions made of soft gel material.

They protect the foot's sensitive parts from pain and chafing caused by wearing poorly fitting or new footwear.





#### **STRAPS GEL**

#### **Gel straps**

Transparent gel straps designed for sandals and high heels. They prevent shoe slipping, protect feet against pressure, rubbing and slipping of the straps.





#### GEL FLIP FLOP >>

#### Gel inserts for flip-flops

Thin flip-flop insoles made of soft gel material. They protect the feet' sensitive parts, particularly the space between the toes, against abrasions and pressure. The soft gel ensures comfort when wearing flip-flops and prevents the foot from slipping in the shoe. Reusable, one size.



# Advertising stands

#### LARGE ADVERTISING STAND

#### **SMALL ADVERTISING STAND**









# Winter insoles / WINTER

# CORBBY





# Winter insoles / WINTER



#### **POLAR PROFIL** >>

#### Winter orthopaedic insoles

Two-layer insoles made from warming polar fleece and flexible latex foam with a stabilizing element recommended for fallen transverse arches and flat feet.

Due to its thermal insulation properties, Polar fleece protects the feet against cold and ensures the right temperature, softness, and comfort. Latex foam with active carbon, forming the insole's bottom, is responsible for softness and comfort. It also perfectly and long-lastingly absorbs all unpleasant odours. Anatomically shaped, they relieve bones, muscles, tendons, and joints, providing soft support for the foot's two arches. They absorb static and dynamic loads occurring while standing and walking.