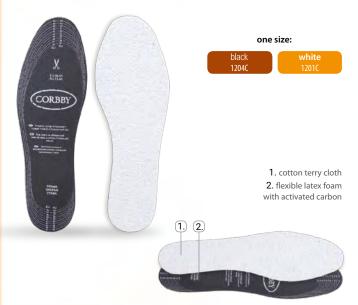

#### **CONTRACT**

# Year-round insoles with an antibacterial agent for children

Two-layer insoles made of latex foam covered with a layer of breathable and absorbent cotton knit fabric. Flexible and soft latex has a shock-absorbing effect, prevents micro-shocks, guaranteeing comfort for your feet. In addition, it contains SANITIZED, an antibacterial and antifungal agent that effectively protects the feet against various skin conditions (fungi, mould, yeast, or algae) and effectively and long-lastingly absorbs any unpleasant odours. This type of insole is suitable for all types of footwear.