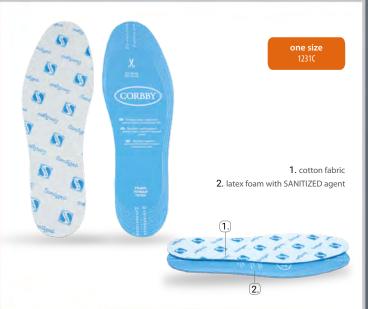

#### MASAGER >>

#### Foot massaging insoles

Two-layer foot massaging insoles made of latex foam covered with cotton fabric.

The spherical surface massages the feet, relaxes the tension in the legs, significantly improving their circulation. It has a shock-absorbing effect, prevents micro-shocks, ensuring comfort for your feet. To ensure the freshness and pleasant smell of the footwear, the insoles are soaked in a fresh aroma that permanently eliminates any unpleasant odours. Recommended mainly when the feet are heavily strained when they are most tired.

They are recommended for overweight people, standing work, or in contact with the hard ground if the sole of shoes is thin. Recommended for all types of enclosed footwear.

- 2. latex foam with SANITIZED agent
- 3. polyurethane foam, latex arch support pad