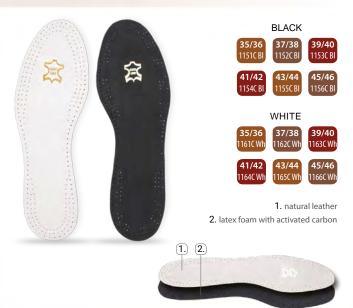

# LEDER WHITE / BLACK >>

#### Leather insoles on latex

Comfortable, two-layer insoles made from natural leather and soft latex foam. Natural leather drains excess moisture away, ensuring proper breathing and comfort for the feet. The latex foam forming the insole's bottom contains fibre enriched with active carbon, which perfectly and long-lastingly absorbs all unpleasant odours. The insoles prevent chafing and provide a feeling of freshness, even after long-term use. They are recommended for elegant formal shoes and derby shoes.