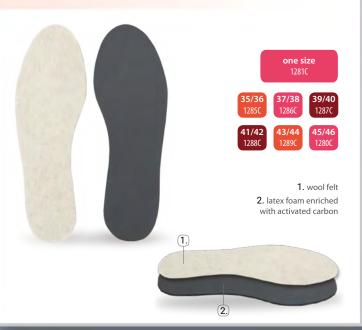

# MIŚ/TEDDY BEAR >>

#### Universal winter insoles

Two-layer insoles made from wool felt and flexible latex foam, ensuring comfort and warmth for your feet even on the coldest days. The wool layer guarantees the optimal temperature inside the shoes, prevents colds and joint diseases. Latex foam with active carbon, forming the insole's bottom, is responsible for softness and comfort. It also perfectly and long-lastingly absorbs all unpleasant odours. Insoles recommended for all types of autumn and winter footwear.

# 1. sheep wool 2. latex foam enriched with activated carbon