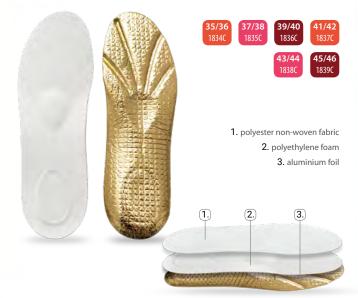

#### ALU

#### Winter, three-layer aluminium foil insoles for children

Three-layer insoles made from insulating non-woven fabric, flexible latex foam, and aluminium foil, ensuring comfort and warmth for feet even on the coldest days. The layer of non-woven fabric ensures optimal temperature inside the shoe, flexible latex foam is responsible for softness and comfort, and the bottom layer of aluminium foil, due to its thermal insulation properties, prevents heat from being dissipated outside. Recommended mainly for autumn and winter footwear and rubber boots.

#### **ALU BLACK** >>

#### Winter, three-layer aluminium foil insoles for children

Three-layer insoles made from insulating non-woven fabric, flexible latex foam, and aluminium foil, ensuring comfort and warmth for feet even on the coldest days. The applied layer of non-woven fabric ensures optimal temperature inside the shoe. The flexible latex foam is responsible for softness and comfort, and the bottom layer of aluminium foil, due to its thermal insulation properties, prevents heat from being dissipated outside. Recommended mainly for autumn and winter footwear and rubber boots.