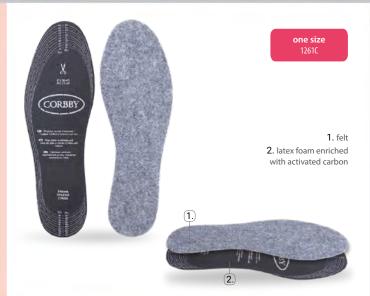

#### FELT >>

#### Winter warming insoles

Two-layer insoles are made of high-quality non-woven fabric and latex foam with active carbon, which perfectly absorbs all unpleasant odours. Due to its thermal insulation properties, the felt lining protects against moisture and ensures the right temperature, softness, and comfort for the feet. Simultaneously, the layer of flexible latex balances the load on the sole while absorbing micro-shocks generated while walking.