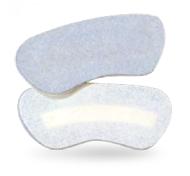

# **HEEL BACK** »

#### Leather heel shields

Heel shields made of soft, natural suede leather with a latex insert. They protect the heels and adjust the footwear to the foot. They prevent painful rubbing of the heel and shifting the foot while walking. They even out the length of the feet, ensuring the comfort of use. They are recommended for all types of enclosed footwear.

14110

1. natural leather with a latex insert