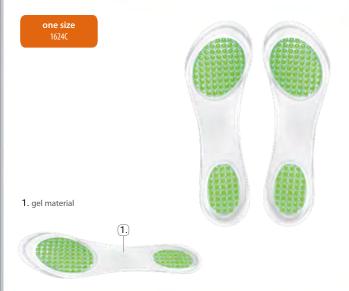

#### GEL FLIP FLOP >>

#### Gel inserts for flip-flops

Thin flip-flop insoles made of soft gel material. They protect the feet' sensitive parts, particularly the space between the toes, against abrasions and pressure. The soft gel ensures comfort when wearing flip-flops and prevents the foot from slipping in the shoe. Reusable, one size.