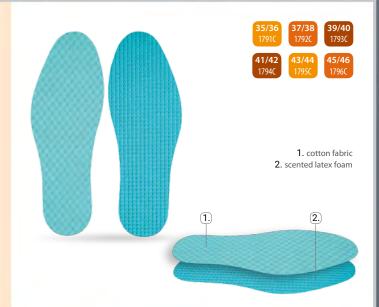

# LATEX AROMAT >>

#### Universal scented insoles

Two-layer insoles made of soft latex foam covered with a layer of cotton fabric. Flexible and soft latex has a shock-absorbing effect, prevents micro-shocks, ensuring comfort for your feet. To ensure the freshness and pleasant smell of the footwear used, it was also soaked in lemon aroma, reducing any unpleasant odours for a long time. We recommend them mainly when the feet are under heavy load (e.g., for overweight people, standing work, walking on tough surfaces, or shoes with a very thin sole). This type of insole is suitable for all types of footwear.