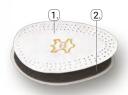

# Insoles made of high-quality natural leather with a heel wedge

Two-layer insoles made of natural leather and latex foam. They perfectly adhere to the bottom of the shoe, protecting the feet against slipping and chafing. Latex foam contains fibre enriched with active carbon, which perfectly and long-lastingly absorbs all unpleasant odours. It balances the load on the sole, ensuring comfort while walking. We recommend this type of insoles for all types of footwear.

- 1. natural leather
- 2. latex foam