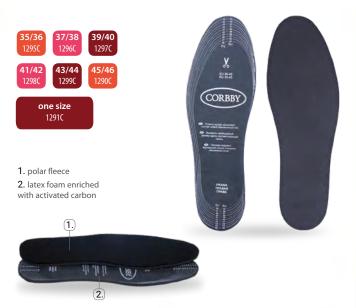

#### CARBON >>

Two-layer insoles made of elastic spacer fabric and latex foam enriched with active carbon, which perfectly absorbs all unpleasant odours. The fabric lining ensures comfort. It also improves air circulation in the shoe, and the layer of latex foam absorbs micro-shocks and static and dynamic loads occurring while standing or walking. Washing the insoles several times at a temperature not exceeding 30°C does not change their properties.