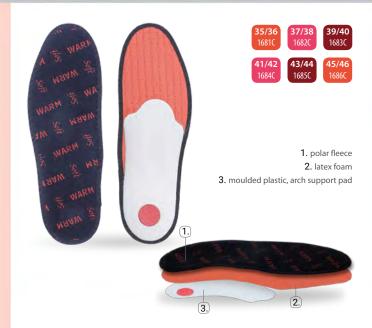

#### Winter orthopaedic insoles

Two-layer insoles made from warming polar fleece and flexible latex foam with a stabilizing element recommended for fallen transverse arches and flat feet.

Due to its thermal insulation properties, Polar fleece protects the feet against cold and ensures the right temperature, softness, and comfort. Latex foam with active carbon, forming the insole's bottom, is responsible for softness and comfort. It also perfectly and long-lastingly absorbs all unpleasant odours. Anatomically shaped, they relieve bones, muscles, tendons, and joints, providing soft support for the foot's two arches. They absorb static and dynamic loads occurring while standing and walking. They relieve pain caused by overload. Due to the use of the arch support pads, they favourably change the load distribution on forefeet. They are recommended for all types of footwear.

#### **«** POLAR

#### **Active carbon winter insoles**

Two-layer insoles made from warming polar fleece and flexible latex foam. They ensure the right temperature for your feet, even on the coldest days. Latex foam with active carbon, forming the insole's bottom, is responsible for softness and comfort. It also perfectly and long-lastingly absorbs all unpleasant odours. We recommend this type of insoles for all types of autumn and winter footwear.