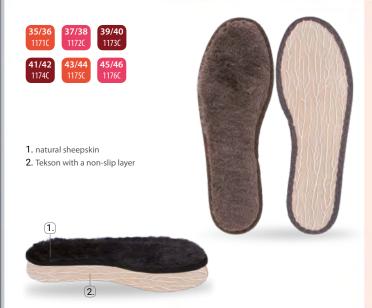

#### **«** LAMBY

#### Winter insoles made from natural sheepskin

Two-layer, warming insoles made from natural sheepskin and Tekson material with non-slip coating. Sheepskin keeps your feet warm even on the coldest days, prevents colds and joint diseases. The Tekson material, covered with an additional rubber layer, prevents the insoles from slipping while walking and provides additional protection against cold and moisture. We recommend this type of insoles for all types of autumn and winter footwear.

# MIŚ/TEDDY BEAR >>