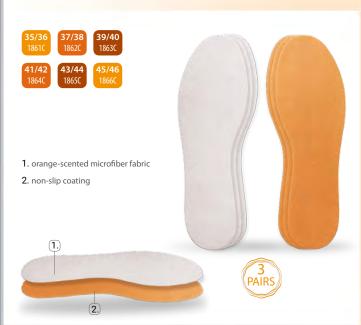

#### **K FRESH DAY**

#### Thin, perfumed hygienic insoles

Super thin, delicately perfumed insoles made of microfiber that absorb moisture and keep feet dry. Refreshing fragrances reduce foot odour, ensuring proper foot hygiene every day. A layer of non-slip material prevents the insoles from moving while walking. They are thin and soft to the touch, making you want to wear them all day, even on bare feet. The insoles optimally fit any enclosed footwear.