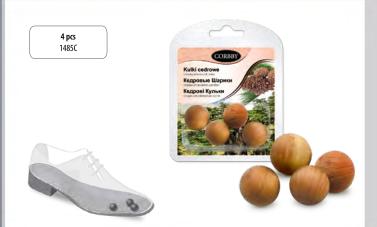

#### **« CEDAR BEADS**

#### Natural shoe freshener

Cedar beads contain 100% natural cedar, making them a natural refresher for all enclosed footwear types. They perfectly absorb the smell and moisture, which can easily get rid of the unpleasant smell.