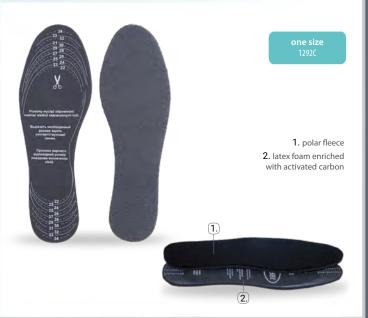

#### **«** POLAR

#### **Active carbon winter insoles**

Two-layer insoles made from warming polar fleece and flexible latex foam. They ensure the right temperature for your feet, even on the coldest days. Latex foam with active carbon, forming the insole's bottom, is responsible for softness and comfort. It also perfectly and long-lastingly absorbs all unpleasant odours. We recommend this type of insoles for all types of autumn and winter footwear.