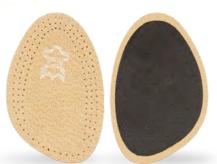

#### LEDER PEKARI

#### Insoles made of high-quality natural leather

Comfortable, two-layer insoles made of high-quality natural leather and latex foam. Natural leather drains excess moisture away, ensuring proper breathing for the feet. The latex foam forming the insole's bottom contains fibre enriched with active carbon, which perfectly and long-lastingly absorbs all unpleasant odours. The insoles perfectly adhere to the bottom of the shoes and protect the feet against chafing. They balance the load on the sole, giving a feeling of comfort while walking. They are recommended for elegant formal shoes and derby shoes.