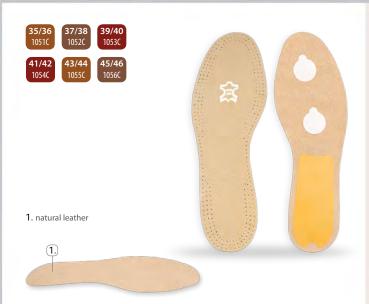

#### LEDER PEKARI

#### Insoles made of high-quality natural leather

Comfortable, two-layer insoles made of high-quality natural leather and latex foam. Natural leather drains excess moisture away, ensuring proper breathing for the feet. The latex foam forming the insole's bottom contains fibre enriched with active carbon, which perfectly and long-lastingly absorbs all unpleasant odours. The insoles perfectly adhere to the bottom of the shoes and protect the feet against chafing. They balance the load on the sole, giving a feeling of comfort while walking. They are recommended for elegant formal shoes and derby shoes.