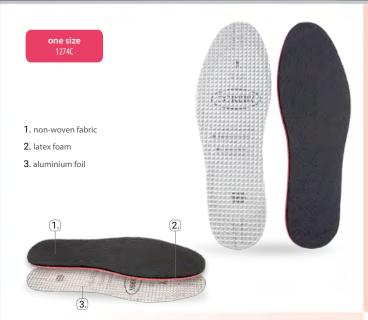

# ALU »

#### Winter, three-layer aluminium foil insoles

Three-layer insoles made from warming non-woven fabric, flexible latex foam, and aluminium foil, ensuring comfort and warmth for your feet even on the coldest days. The layer of non-woven fabric ensures optimal temperature inside the shoe, flexible latex foam is responsible for softness and comfort, and the bottom layer of aluminium foil, due to its thermal insulation properties, prevents heat from being dissipated outside. Recommended mainly for autumn and winter footwear and rubber boots.

#### **«** ALU BLACK

#### Winter, three-layer aluminium foil insoles

Three-layer insoles made from non-woven fabric, flexible latex foam, and aluminium foil, ensuring comfort and warmth for your feet even on the coldest days. The layer of non-woven fabric ensures optimal temperature inside the shoe, flexible latex foam is responsible for softness and comfort, and the bottom layer of aluminium foil, due to its thermal insulation properties, prevents heat from being dissipated outside. Recommended mainly for autumn and winter footwear and rubber boots.