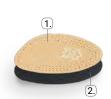

# Insoles made of high-quality natural leather with a heel wedge

Two-layer insoles made of natural leather and latex foam. They perfectly adhere to the bottom of the shoe, protecting the feet against slipping and chafing. Latex foam contains fibre enriched with active carbon, which perfectly and long-lastingly absorbs all unpleasant odours. It balances the load on the sole, ensuring comfort while walking. We recommend this type of insoles for all types of footwear.

- 1. natural leather
- 2. latex foam