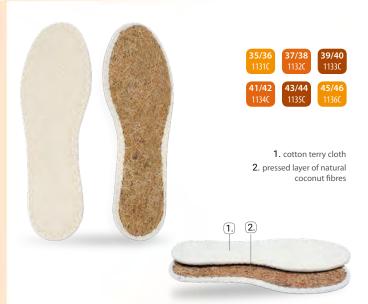

#### **KOKOS FROTTE** >>

#### **Universal year-round insoles**

Two-layer, year-round universal insoles made of natural, pressed coconut fibre covered with a layer of breathable cotton terry cloth, which perfectly absorbs sweat, draining it deeper into the insoles. Coconut fibre, due to its excellent absorption properties, significantly reduces foot sweating, which in turn prevents abrasions and chafing, allowing you to keep your feet in excellent condition.