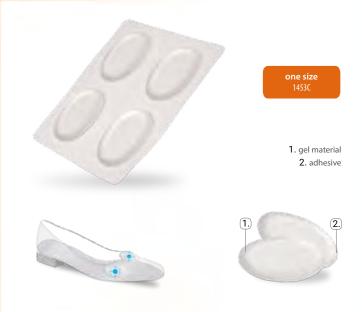

#### **CUSHION GEL** >>

#### **Gel cushions**

Flexible and transparent gel cushions made of soft gel material.

They protect the foot's sensitive parts from pain and chafing caused by wearing poorly fitting or new footwear.