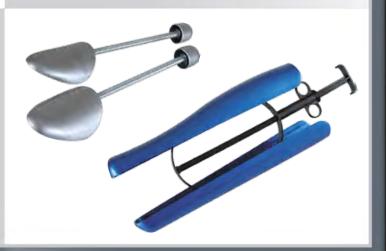

les





#### POLISHER

Natural bristles made from pig hair

**5 cm x 12,5 cm** 1463C

5 cm x 16,5 cm 1466C

#### APPLICATOR BRUSH

Natural bristles made from pig hair

1464C







#### **« CEDAR BEADS**

#### Natural shoe freshener

Cedar beads contain 100% natural cedar, making them a natural refresher for all enclosed footwear types. They perfectly absorb the smell and moisture, which can easily get rid of the unpleasant smell.

#### **BRASS SHOEHORNS** >>

**50 cm long** 1442C

**30 cm short** 1441C

#### **METAL SHOEHORNS** >>

**46 cm long** 1446C

17 cm short



#### **< PLASTIC SHOEHORNS**

15 cm short 1443C

**42 cm medium** 1447C

**60 cm long** 1444C

#### **SHOE TREES** >>

**For Lady** 1421C **For Man** 1422C

#### SHOE TREES FOR BOOTS >>

Bezrozmiarowe / Безразмерные 1423С







| ROUND          |                         |                 |                 |                 | Len             | gth ir       | n cm             | _            |              |     |
|----------------|-------------------------|-----------------|-----------------|-----------------|-----------------|--------------|------------------|--------------|--------------|-----|
|                | Round white             | X               | 60<br>50010     | <b>75</b> 51010 | x               | x            | x                | Х            | X            | Х   |
|                | Round black             | Х               | 60<br>5002C     | 75              | 90<br>5202C     | Х            | Х                | X            | Х            | х   |
|                | Round dark brown        | X