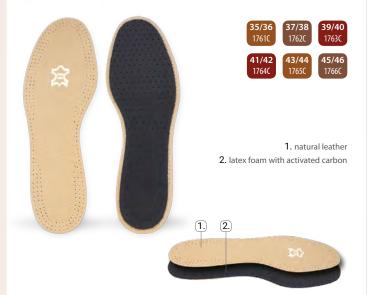

#### LEDER LATEX >>

#### Natural leather insoles

Two-layer insoles made of natural leather and latex foam. They perfectly adhere to the bottom of the shoes, protecting the feet against slipping and chafing. Latex foam contains fibre enriched with active carbon, which perfectly and long-lastingly absorbs all unpleasant odours. It balances the loads on the sole, ensuring comfort and convenience while walking. We recommend this type of insoles for all types of footwear.