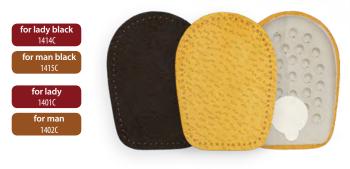

# **HEEL BACK** »

#### Leather heel shields

Heel shields made of soft, natural suede leather with a latex insert. They protect the heels and adjust the footwear to the foot. They prevent painful rubbing of the heel and shifting the foot while walking. They even out the length of the feet, ensuring the comfort of use. They are recommended for all types of enclosed footwear.

14110

1. natural leather with a latex insert