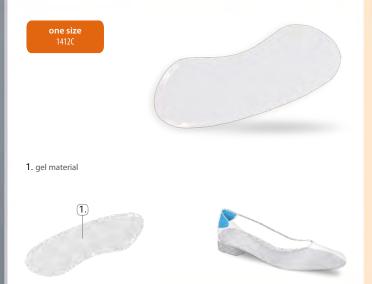

#### GEL FLIP FLOP >>

#### Gel inserts for flip-flops

Thin flip-flop insoles made of soft gel material. They protect the feet' sensitive parts, particularly the space between the toes, against abrasions and pressure. The soft gel ensures comfort when wearing flip-flops and prevents the foot from slipping in the shoe. Reusable, one size.