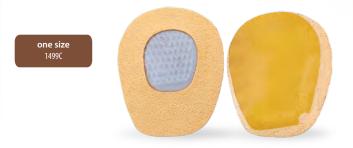

#### **«** ABS

#### Non-slip half insoles

Natural leather half insoles prevent the formation of calluses around the metatarsophalangeal joint. A shock absorber made of latex foam significantly reduces the load on the midfoot. It protects against abrasions and prevents feet from slipping, providing stable support in high-heels, flip-flops, and sandals. They are designed for all types of footwear.