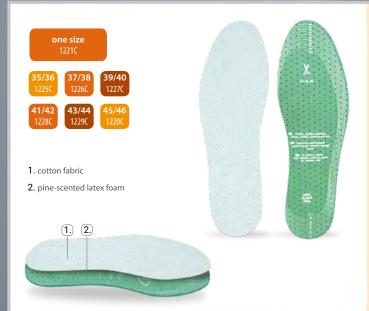

#### **K** LATEX

#### **Universal scented latex foam insoles**

Two-layer insoles made of latex foam covered with a layer of cotton fabric.

Flexible and soft latex has a shock-absorbing effect, prevents micro-shocks, ensuring comfort for your feet. To ensure the freshness and pleasant smell of the footwear used, it was also soaked in a pine aroma, reducing any unpleasant odours for a long time. We recommend them mainly when the feet are under heavy load (e.g., for overweight people, standing work, walking on tough surfaces, or shoes with a very thin sole). This type of insole is suitable for all types of footwear.