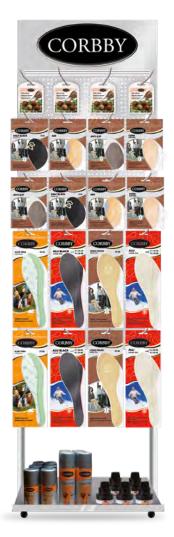

arent gel cushions made of soft gel material.

They protect the foot's sensitive parts from pain and chafing caused by wearing poorly fitting or new footwear.





#### **STRAPS GEL**

#### **Gel straps**

Transparent gel straps designed for sandals and high heels. They prevent shoe slipping, protect feet against pressure, rubbing and slipping of the straps.





#### GEL FLIP FLOP >>

#### Gel inserts for flip-flops

Thin flip-flop insoles made of soft gel material. They protect the feet' sensitive parts, particularly the space between the toes, against abrasions and pressure. The soft gel ensures comfort when wearing flip-flops and prevents the foot from slipping in the shoe. Reusable, one size.



# Advertising stands

#### LARGE ADVERTISING STAND

#### **SMALL ADVERTISING STAND**









# Winter insoles / WINTER

# CORBBY





# Winter insoles / WINTER



#### **POLAR PROFIL** >>

#### Winter orthopaedic insoles

Two-layer insoles made from warming polar fleece and flexible latex foam with a stabilizing element recommended for fallen transverse arches and flat feet.

Due to its thermal insulation properties, Polar fleece protects the feet against cold and ensures the right temperature, softness, and comfort. Latex foam with active carbon, forming the insole's bottom, is responsible for softness and comfort. It also perfectly and long-lastingly absorbs all unpleasant odours. Anatomically shaped, they relieve bones, muscles, tendons, and joints, providing soft support for the foot's two arches. They absorb static and dynamic loads occurring while standing and walking. T