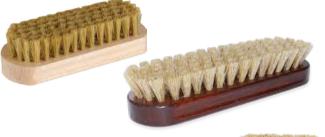

#### POLISHER

Natural bristles made from pig hair

**5 cm x 12,5 cm** 1463C

5 cm x 16,5 cm 1466C

#### APPLICATOR BRUSH

Natural bristles made from pig hair

1464C