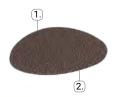

#### Cork heel insoles

Two-layer heel insoles made of high-quality natural leather and natural cork. They are used to compensate for the difference in foot length and diseases of the heel and knee joint. They absorb shocks well, significantly reducing the load on the Achilles tendon and hip joints when walking. They regulate the heel's height in the shoe to prevent chafing of the heels and pressure of the shoe. They are recommended for all types of enclosed footwear.

#### 1. natural cork

#### **«** CORK

#### Cork heel insoles

Heel insoles made of natural cork are used to compensate for the difference in limb length and heel and knee joint diseases. They absorb shocks well, significantly reducing the load on the Achilles tendon and hip joints. They regulate the heel's height in the shoe to prevent chafing of the heels and pressure of the shoe. They are recommended for all types of enclosed footwear.