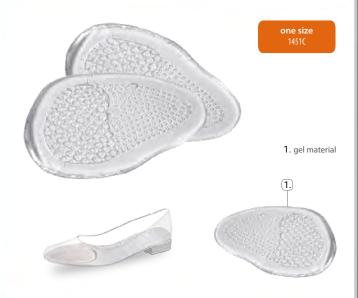

#### HALF GEL >>

#### Gel half insoles

Thin half insoles made of gel material protect against abrasions and chafing in the forefoot. They perfectly cushion, reduce the load on the phalanges and metatarsal bones, and also prevent the foot from slipping forward. They are recommended for open toe shoes and high heels.

#### one size:

3. adhesive