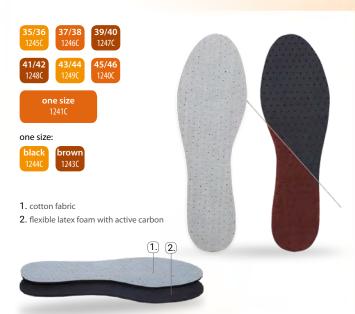

#### CARBON >>

Two-layer insoles made of elastic spacer fabric and latex foam enriched with active carbon, which perfectly absorbs all unpleasant odours. The fabric lining ensures comfort. It also improves air circulation in the shoe, and the layer of latex foam absorbs micro-shocks and static and dynamic loads occurring while standing or walking. Washing the insoles several times at a temperature not exceeding 30°C does not change their properties.