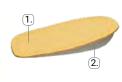

#### Half insoles made of high-quality natural leather

Two-layer half insoles made of high-quality natural leather and soft latex foam help adjust the footwear to non-standard foot size.

They cushion the perceived discomfort resulting from too thin soles or sensitive feet (in the shoe's front part). Latex foam effectively absorbs shocks, keeping feet soft and comfortable. Half insoles are recommended for all types of enclosed footwear, especially evening shoes and high heels.

1. natural leather 2. latex foam with activated carbon

2. latex foam with activated carbon