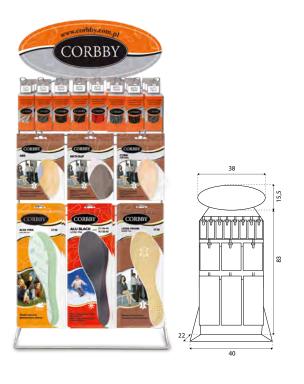

ansparent gel cushions made of soft gel material.

They protect the foot's sensitive parts from pain and chafing caused by wearing poorly fitting or new footwear.





#### **STRAPS GEL**

#### **Gel straps**

Transparent gel straps designed for sandals and high heels. They prevent shoe slipping, protect feet against pressure, rubbing and slipping of the straps.





#### GEL FLIP FLOP >>

#### Gel inserts for flip-flops

Thin flip-flop insoles made of soft gel material. They protect the feet' sensitive parts, particularly the space between the toes, against abrasions and pressure. The soft gel ensures comfort when wearing flip-flops and prevents the foot from slipping in the shoe. Reusable, one size.



# Advertising stands

#### LARGE ADVERTISING STAND

#### **SMALL ADVERTISING STAND**









# Winter insoles / WINTER

# CORBBY





# Winter insoles / WINTER



#### **POLAR PROFIL** >>

#### Winter orthopaedic insoles

Two-layer insoles made from warming polar fleece and flexible latex foam with a stabilizing element recommended for fallen transverse arches and flat feet.

Due to its thermal insulation properties, Polar fleece protects the feet against cold and ensures the right temperature, softness, and comfort. Latex foam with active carbon, forming the insole's bottom, is responsible for softness and comfort. It also perfectly and long-lastingly absorbs all unpleasant odours. Anatomically shaped, they relieve bones, muscles, tendons, and joints, providing soft support for the foot's two arches. They absorb static and dynamic loads occurring while standing and walkin