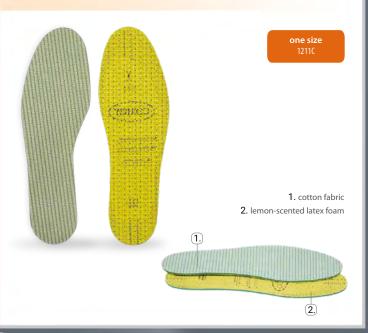

# LATEX AROMAT >>

#### Universal scented insoles

Two-layer insoles made of soft latex foam covered with a layer of cotton fabric. Flexible and soft latex has a shock-absorbing effect, prevents micro-shocks, ensuring comfort for your feet. To ensure the freshness and pleasant smell of the footwear used, it was also soaked in lemon aroma, reducing any unpleasant odours for a long time. We recommend them mainly when the feet are under heavy load (e.g., for overweight people, standing work, walking on tough surfaces, or shoes with a very thin sole). This type of insole is suitable for all types of footwear.