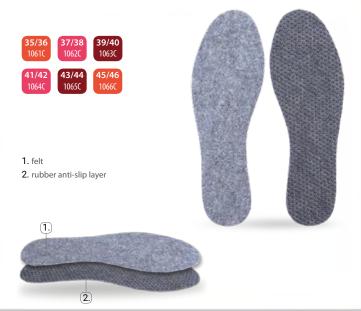

#### **« FILC / FELT**

#### Winter warming insoles

Two-layer thermal insoles made of high-quality non-woven fabric and a rubber anti-slip layer. Felt non-woven fabric, due to its thermal insulation properties, protects feet against the cold, provides them with the right temperature, softness, and comfort. The lower part of the insoles, covered with rubber protrusions, protects them from slipping in the shoe and balances the load on the sole ensuring comfort while walking. We recommend this type of insoles primarily for autumn and winter footwear.