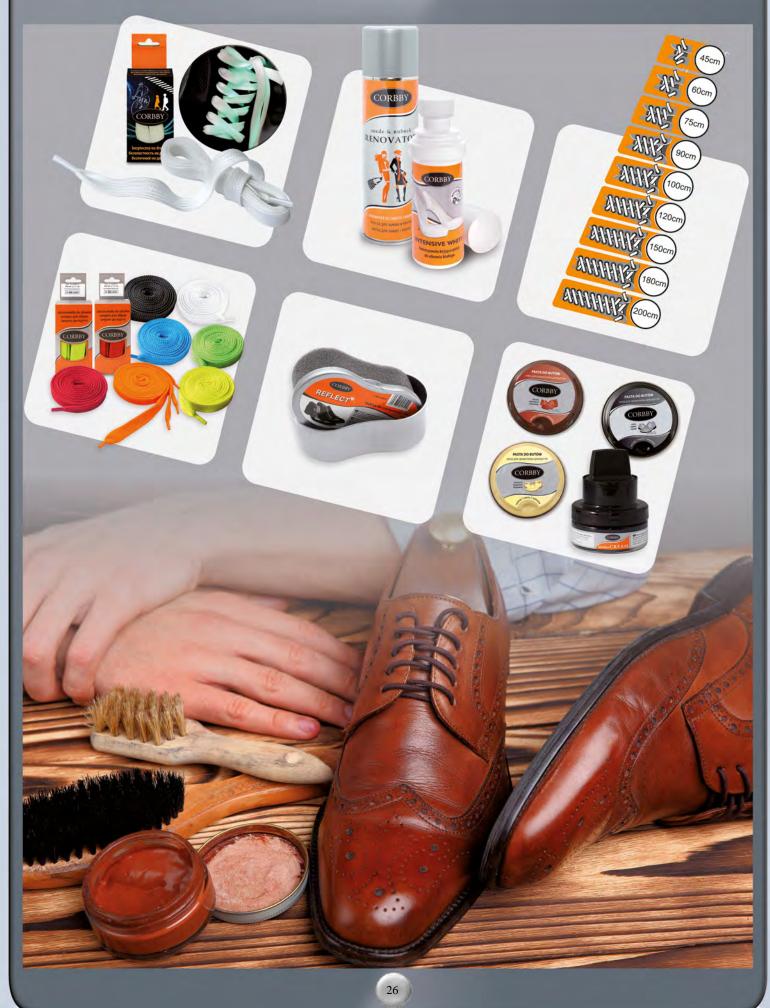

#### *<* LEATHER RENOVATOR

#### **Grain leather renovator**

The renovator is used for regular care of shoes and other products made of grain leather, including jackets, handbags, gloves. It masks scratches very well, refreshes the leather colour and protects against water and stains. Do not use for suede and nubuck.

# SHOE DEO >>

#### **Shoe deodorant**

Due to the deodorant's ingredients, the footwear remains protected against unpleasant odours for a long time. It ensures freshness throughout the day. It leaves no traces when it dries up. The product is intended for use inside the shoe.

#### SUEDE & NUBUCK RENOVATOR >>

#### Renovator for suede and nubuck

The renovator is used for regular care of shoes and other products made of suede and nubuck, incl. jackets, handbags, gloves. It masks scratches very well, refreshes the leather colour and protects against water and stains. Do not use on lacquered and textile shoes.

#### **«** INTENSIVE WHITE

#### Intensely covering white shoe polish

Polish used for maintenance of products made of delicate grain leather, including clothing, bags, or suitcases. It evens out and deepens the white colour, reducing minor damages and abrasions of the leather.

#### SHOE CREAM >>

#### Shoe cream

It protects shoes from dirt and moisture, nourishes the leather, regenerates the colour, and gives shine without the need for polishing.

The 3 in 1 shoe cream is used for the maintenance of grain leather shoes. The cream protects the leather from dirt and moisture, preserves and nourishes the shoe's leather, regenerates the colour of the shoe, and gives the shoe a delicate shine without the need for polishing. The presence of natural waxes makes the leather soft and supple after applying the cream. The use of the product is straightforward due to its sponge applicator.

#### CREAMS & DETERGENTS

A delicate cream that does not contain chemically aggressive ingredients. Perfect for cleaning and nourishing delicate grain, varnished and crocodile leathers.

Suitable for use on shoes, handbags, car leather and furniture.

# SHOE POLISH >>

Shoe polish for the maintenance of grain leather footwear.

Colourless 4003C Brown 4002C

35 g

#### **LEATHER GRASS** >>

Perfect grease for nourishing grain leather. Suitable for use on hiking, working, winter and horse-riding footwear. It perfectly protects against water and shoe drenching.

Colourless 4211C Black 4212C

#### **< LEATHER CREAM**

Cream for maintenance of products made of delicate grain, varnished and crocodile leathers, including shoes, clothes, bags, and furniture.

| <b>Black</b>        | Dark brown         | Burgundy            | Navy blue    |
|---------------------|--------------------|---------------------|--------------|
| 4041C               | 4045C              | 4049C               | 4062C        |
| Colourless          | <b>Red</b>         | Light brown         | <b>Beige</b> |
| 4043C               | 4046C              | 4044C               | 4047C        |
| Light grey<br>4063C | Dark grey<br>4064C | <b>Silver</b> 4065C | 50 ml        |

#### **ANTISALT SHINER** >>

#### Sponge for cleaning salt stains

Grain leather shoe care sponge perfectly removes salt stains.

It protects the leather against cracks and ageing of the leather surface and preserves the leather's structure.

#### **BRASS SHOEHORNS** >>

**50 cm long** 1442C

**30 cm short** 1441C

#### **METAL SHOEHORNS** >>

**46 cm long** 1446C

17 cm short

#### **< PLASTIC SHOEHORNS**

15 cm short 1443C

**42 cm medium** 1447C

**60 cm long** 1444C

#### **SHOE TREES** >>

**For Lady** 1421C **For Man** 1422C

#### SHOE TREES FOR BOOTS >>

Bezrozmiarowe / Безразмерные 1423С

| ROUND          |                         |                 |                 |                 | Len             | gth ir       | n cm             | _            |              |     |
|----------------|-------------------------|-----------------|-----------------|-----------------|-----------------|--------------|------------------|--------------|--------------|-----|
|                | Round white             | X               | 60<br>50010     | <b>75</b> 51010 | x               | x            | x                | Х            | X            | Х   |
|                | Round black             | Х               | 60<br>5002C     | 75              | 90<br>5202C     | Х            | Х                | X            | Х            | х   |
|                | Round dark brown        | X               | 60<br>5003C     | 75              | 90              | X            | X                | X            | X            | X   |
|                | Round beige             | X               | 60              | 75              | 90              | X            | 120              | X            | X            | X   |
| ROUND THICK    | 1                       |                 | 5004C           | 5104C           | 5204C           |              | 5403C            |              |              |     |
|                | Round thick black       | X               | x               | X               | х               | 100<br>5304C | 120<br>5404C     |              | 180<br>5604C |     |
|                | Round thick dark brown  | X               | х               | Х               | Х               | 100<br>5305C | 120              | 150<br>5505C | 180<br>5605C | 200 |
|                | Round thick beige       | X               | X               | Х               | Х               | Х            | Х                | Х            | Х            | X   |
| ROUND THIN     |                         |                 |                 |                 |                 |              |                  |              |              |     |
|                | Round thin black        | 45<br>5806C     | 60<br>5006C     | <b>75</b> 51060 | 90<br>5206C     | X            | X                | X            | X            | X   |
|                | Round thin dark brown   | <b>45</b> 5807C | 60<br>5007C     | <b>75</b> 5107C | 90<br>5207C     | X            | X                | X            | X            | x   |
| FLAT           |                         |                 |                 |                 | I               |              |                  |              |              |     |
|                | Flat white              | X               | X               | X               | 90<br>5208C     | 5308C        | 5408C            |              | X            | Х   |
|                | Flat black              | X               | X               | X               | 90<br>5209C     | 100<br>5309C |                  | 150<br>5509C | Х            | X   |
|                | Flat red                | X               | X               | X               | 90<br>5245C     | X            | 120<br>5445C     | 150<br>5545C | X            | х   |
|                | Flat orange             | X               | X               | X               | 90<br>5243C     | X            | 120<br>5443C     | 150<br>5543C | X            | X   |
|                | Flat blue               | X               | X               | X               | 90<br>5244C     | X            | 120<br>5444C     | 150<br>5544C | X            | X   |
|                | Flat yellow             | X               | х               | X               | <b>90</b> 52410 | X            | 120<br>54410     | 150<br>5541C | X            | х   |
|                | Flat green              | X               | X               | X               | 90<br>52420     | X            | 120<br>5442C     | 150<br>5542C | Х            | x   |
| WAXED THICK    |                         |                 |                 |                 |                 |              |                  |              |              |     |
|                | Waxed thick black       | X               | 60<br>5010C     | <b>75</b> 51100 | 90<br>5210C     | 100<br>5310C |                  | 150<br>5510C | X            | X   |
|                | Waxed thick dark brown  | X               | 60<br>5011C     | <b>75</b> 51110 | 90<br>5211C     |              | <b>120</b> 54110 |              | X            | X   |
| WAXED THIN     |                         |                 |                 |                 |                 |              |                  |              |              |     |
|                | Waxed thin black        | X               |                 |                 | 90<br>5212C     | 5312C        | 5412C            |              | Х            | X   |
|                | Waxed thin dark brown   | X               | 60<br>5013C     | <b>75</b> 5113C |                 | 100<br>5313C | 120<br>5413C     | 150<br>5513C | Х            | X   |
|                | Waxed thin beige        | X               | 60<br>5014C     | <b>75</b> 51140 | 90<br>5214C     | X            | X                | X            | Х            | X   |
|                | Waxed thin red          | X               | 60<br>5015C     | <b>75</b> 51150 | 90<br>5215C     | X            | X                | X            | X            | X   |
|                | Waxed thin navy blue    | X               | <b>60</b> 5016C | <b>75</b> 51160 | 90<br>5216C     | X            | X                | X            | X            | X   |
| TREKKING RO    | UND                     |                 |                 |                 |                 |              |                  |              |              |     |
|                | Trekking brown yellow   | X               | X               | X               | Х               | Х            | 5432C            | 150<br>5532C | 5632C        | X   |
| anumanum en    | Trekking navy blue grey | X               | X               | X               | X               | X            | 5433C            | 150<br>5533C |              | х   |
|                | Trekking black red      | X               | X               | X               | Х               | X            |                  | 150<br>5531C | 180<br>5631C | x   |
| . Timer minney | Trekking beige-black    | X               | X               | X               | 90<br>5234C     | X            | 120<br>5434C     | 150<br>5534C | 180<br>5634C | x   |
|                | Fluorescent shoelaces   | X               | x               | <b>75</b> 51510 | 90<br>52510     | X            | 120<br>54510     | 150<br>5551C | Х            | x   |