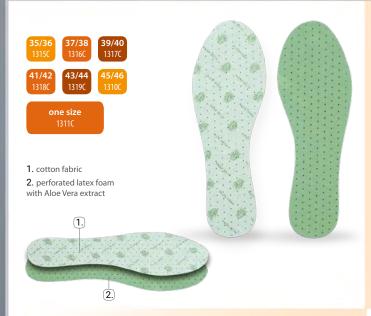

#### **« ALOE VERA**

#### **Year-round insoles with Aloe Vera extract**

Insoles made of latex foam containing Aloe Vera extract, which soothes the feet' sensitive skin and acts as a natural anti-inflammatory barrier. Flexible and soft latex has a shock-absorbing effect, prevents micro-shocks, guaranteeing comfort for your feet. The perforation ensures perfect air circulation in the shoe, draining away moisture. The insoles are recommended for all types of footwear.